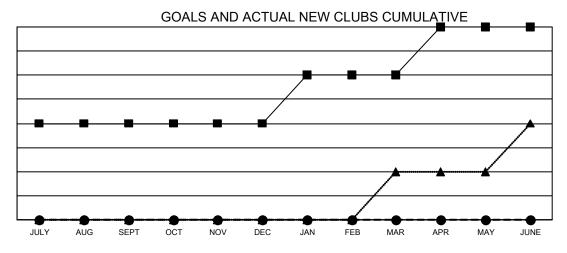

## Multiple District 44

**LOCATION: NEW HAMPSHIRE** 

| Clubs         |               |             |               | Members               |                           |                         |                                                    |  |  |
|---------------|---------------|-------------|---------------|-----------------------|---------------------------|-------------------------|----------------------------------------------------|--|--|
|               | RESULTS FOR   | R 2020-2021 |               | RESULTS FOR 2020-2021 |                           |                         |                                                    |  |  |
| QUARTER       | NEW CLUB GOAL | NEW CLUBS   | DROPPED CLUBS | QUARTER               | MEMBER GROWTH NET<br>GOAL | MEMBER GROWTH<br>ACTUAL | DROPPED<br>MEMBERS ACTUAL<br>(including transfers) |  |  |
| JULY/AUG/SEPT | 2             | 0           | 0             | JULY/AUG/SEF          | o <sub>T</sub> 29         | 37                      | 65                                                 |  |  |
| OCT/NOV/DEC   | 0             | 0           | 0             | OCT/NOV/DEC           | 35                        | 61                      | 69                                                 |  |  |
| JAN/FEB/MAR   | 1             | 0           | 0             | JAN/FEB/MAR           | 35                        | 46                      | 32                                                 |  |  |
| APR/MAY/JUNE  | 1             | 0           | 0             | APR/MAY/JUNI          | <u>2</u> 9                | 16                      | 4                                                  |  |  |

- CURRENT YEAR GOALS FOR NEW CLUBS

- CURRENT YEAR ACTUAL NEW CLUBS

- ▲ - LAST YEAR ACTUAL NEW CLUBS