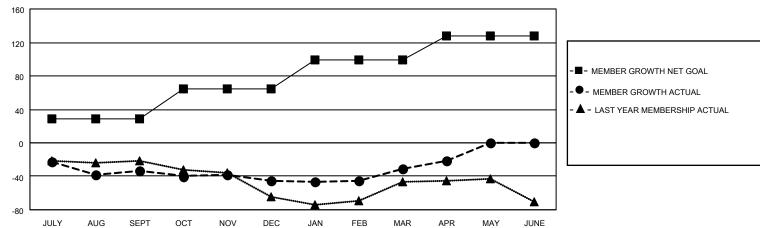

## Multiple District 44

**LOCATION: NEW HAMPSHIRE** 

| Clubs         |               |             |               | Members               |                           |                         |                                                    |  |  |
|---------------|---------------|-------------|---------------|-----------------------|---------------------------|-------------------------|----------------------------------------------------|--|--|
|               | RESULTS FOR   | R 2020-2021 |               | RESULTS FOR 2020-2021 |                           |                         |                                                    |  |  |
| QUARTER       | NEW CLUB GOAL | NEW CLUBS   | DROPPED CLUBS | QUARTER               | MEMBER GROWTH NET<br>GOAL | MEMBER GROWTH<br>ACTUAL | DROPPED<br>MEMBERS ACTUAL<br>(including transfers) |  |  |
| JULY/AUG/SEPT | 2             | 0           | 0             | JULY/AUG/SEF          | o <sub>T</sub> 29         | 37                      | 65                                                 |  |  |
| OCT/NOV/DEC   | 0             | 0           | 0             | OCT/NOV/DEC           | 35                        | 61                      | 69                                                 |  |  |
| JAN/FEB/MAR   | 1             | 0           | 0             | JAN/FEB/MAR           | 35                        | 46                      | 32                                                 |  |  |
| APR/MAY/JUNE  | 1             | 0           | 0             | APR/MAY/JUNI          | <u>2</u> 9                | 16                      | 4                                                  |  |  |

## GOALS AND ACTUAL MEMBERS CUMULATIVE

| DROPPED CLUBS: 0           |     | 46 CLUBS OF 82 ADDED 1 OR MORE | GENDER DISTRIBUTION             |                |     |
|----------------------------|-----|--------------------------------|---------------------------------|----------------|-----|
|                            |     | NEW MEMBERS                    | MALE                            | 1,289 (56.98%) |     |
| DROPPED MEMBERS            |     |                                | FEMALE                          | 973 (43.02%)   |     |
| DECEASED                   | 32  | CLICK HERE FOR CUMULATIVE      | TOTAL FAMILY UNIT MEMBERS       |                | 705 |
| CLUB CANCELLED 0 OTHER 138 |     | MEMBERSHIP DATA                | FAMILY MEMBERS PAYING HALF DUES |                | 363 |
| TOTAL                      | 170 |                                | DOES                            |                |     |